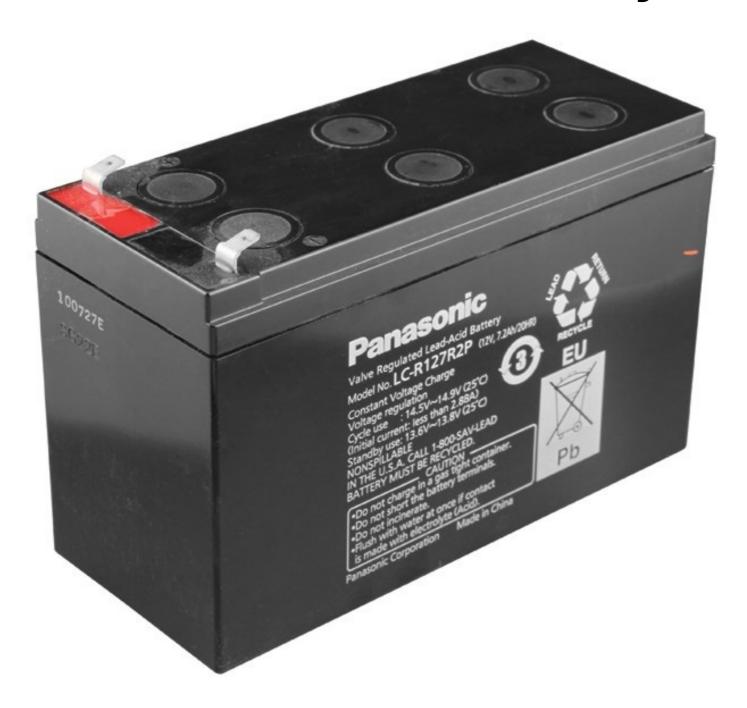

#### Energy System Considerations

- Amount of Power Required
- Stationary or Mobile Application
- Robustness
- Physical Size
- Level of Human Interaction Required
- Technological Maturity





## Power Generation





#### Ambient Backscatter







#### Biomechanical







#### Biomechanical







#### Induction







#### Induction







## Electro-Magnetic







## Electro-Magnetic







### Micro-Hydro (Electro-Magnetic)







#### Piezoelectric







#### Thermoelectric







#### Thermoelectric





### Solar







#### Solar







# Power Storage





## Power Storage: Considerations

- One-Use or Renewable
- Capacity of Storage
- Lifetime / Charge Cycles
- Current Required
- Physical Size
- Environmental Impact





## Alkaline Battery







## Lead Acid Battery







## Lithium Battery







## Lithium Ion Battery







## Super/Ultra Capacitor